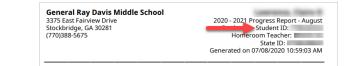

## For Current RCPS Students – How to Find Your Student ID Number

- 1) Open a web browser (go to <a href="https://launchpad.classlink.com/rockdale">https://launchpad.classlink.com/rockdale</a> . On your school-issued laptop, this should be the first page that opens when you open a web browser) and sign in to ClassLink with your login credentials.
- 2) Click on the "Infinite Campus Student" app on the ClassLink homepage.
- 3) On the left, click on "Documents" and then "Progress Report"
- 4) Your Student ID Number is on the top right.

## Finding the Student ID Number

Click on Documents and then the Progress Report

4

Student ID Number is on the Top Right