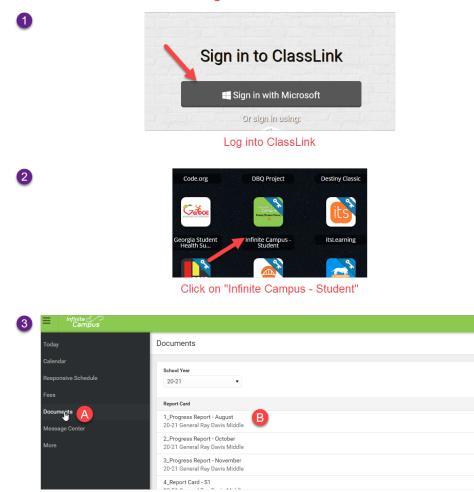

## For Current RCPS Students – How to Find Your Student ID Number

- 1) Open a web browser (go to <a href="https://launchpad.classlink.com/rockdale">https://launchpad.classlink.com/rockdale</a> . On your school-issued laptop, this should be the first page that opens when you open a web browser) and sign in to ClassLink with your login credentials.
- 2) Click on the "Infinite Campus Student" app on the ClassLink homepage.
- 3) On the left, click on "Documents" and then "Progress Report"
- 4) Your Student ID Number is on the top right.